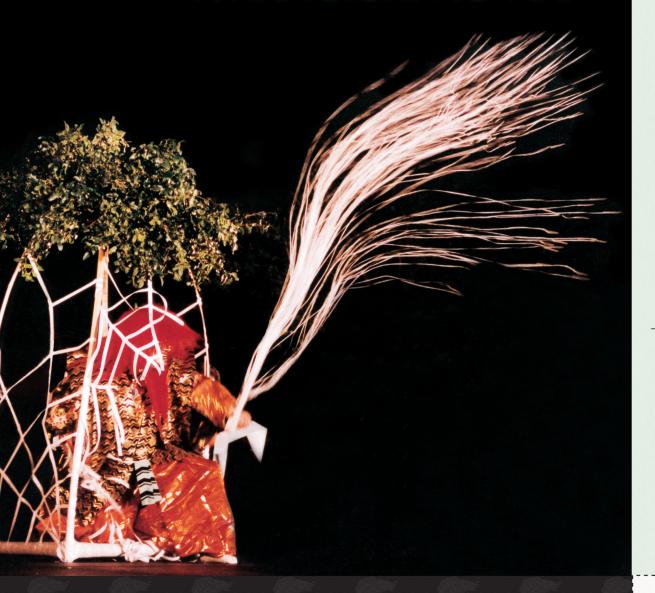

是非、

警固の独武者に、頼光はその間の事情 ていると、「我が背子が来べき宵なり と、中から土蜘蛛が姿を見せ、糸を繰 郎党を引きつれ出発し、古塚を見つけ 家来たちが土蜘蛛退治に向かう旨を 治に出かけることにします。独武者の その血のあとをたどって化生の者を退 を物語ります。独武者があたりを見る で斬りつけ、たしかに手応えあったと思 投げかけます ちまち蜘蛛の本性を現し、千筋の糸を ささがにの蜘蛛のふるまいかねてしるし がら近づいて来ます。頼光が、深夜に及 胡蝶は慰めの言葉を残して退出 の薬をもって、胡蝶という侍女が見舞に ます。力を合わせてその塚を突き崩す 告げます。身ごしらえをした独武者は、 下人が忙しげに登場し、いよいよ頼光の と、おびただしく血が流れているので、 いましたが、その姿は消えてしまいま も」という古歌を詠じたかと思うと、 んで訪ねて来た僧の名を思い出しかね 隅に一人の僧が佇んでいます。そして、 る頼光に、治療さえすれば直ります やって来ます。すっかり気の弱くなってい 頭(医薬をつかさどる役所の長官)から 健康がすぐれず病床にあります。典薬 【あらすじ】源頼光は、このところずっと いかに頼光、御心持は何と」と尋ねな 。すると、いつの間に来たのか、病室の 。〈中入〉物音におどろいて駆けつけた 頼光は枕元にあった刀 た

独

調

史

地謡

山笠小上上

中田早田田

にご来場いただきたくお願い申しご鑑賞者も若い世代の方々に気軽

蜘蛛(つちぐも)